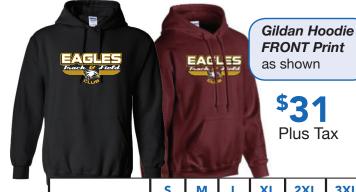

| EAGLES<br>American Fluids |    |   | EAGLES |   |    | ATC Proteam LS Tees<br>FRONT Print<br>as shown |     |             |
|---------------------------|----|---|--------|---|----|------------------------------------------------|-----|-------------|
|                           |    |   |        | 4 |    | \$                                             | 522 | Plus<br>Tax |
|                           | XS | S | М      | L | XL | 2XL                                            | 3XL |             |
| MEN                       |    |   |        |   |    |                                                |     |             |
| WOMEN                     |    |   |        |   |    |                                                |     |             |
| YOUTH                     |    |   |        |   |    |                                                |     |             |