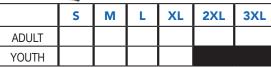

| · ·            | S | M | L | XL | 2XL | 3XL |
|----------------|---|---|---|----|-----|-----|
| BLACK (men)    |   |   |   |    |     |     |
| BLACK (women)  |   |   |   |    |     |     |
| BLACK (youth)  |   |   |   |    |     |     |
| MAROON (men)   |   |   |   |    |     |     |
| MAROON (women) |   |   |   |    |     |     |
| MAROON (youth) |   |   |   |    |     |     |