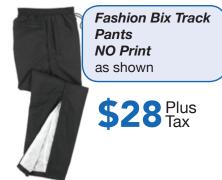

## GOLDEN EARS TRACK & FIELD

## **ORDER FORM**



Colour **One Size BLACK** 



| Colour | One Size |
|--------|----------|
| GOLD   |          |





Add Initials to BACK CALF \$7 per piece **INITIALS** 

(Please print as it will appear on garment)

Plus Tax



Fashion Biz Razor Track Jacket **LEFT CHEST & BACK Print** as shown Add Initials to NAPE \$7 per piece **INITIALS** EAGLES (Please print as it will appear on garment)

|       | S | М | L | XL | 2XL | 3XL |
|-------|---|---|---|----|-----|-----|
| MEN   |   |   |   |    |     |     |
| WOMEN |   |   |   |    |     |     |
| YOUTH |   |   |   |    |     |     |



| · ·            | S | M | L | XL | 2XL | 3XL |
|----------------|---|---|---|----|-----|-----|
| BLACK (men)    |   |   |   |    |     |     |
| BLACK (women)  |   |   |   |    |     |     |
| BLACK (youth)  |   |   |   |    |     |     |
| MAROON (men)   |   |   |   |    |     |     |
| MAROON (women) |   |   |   |