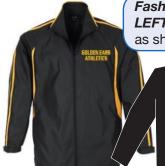

Plus Tax

Fashion Biz Razor Track Jacket **LEFT CHEST & BACK Print** as shown Add Initials to NAPE \$7 per piece **INITIALS** EAGLES (Please print as it will appear on garment)

|       | S | М | L | XL | 2XL | 3XL |
|-------|---|---|---|----|-----|-----|
| MEN   |   |   |   |    |     |     |
| WOMEN |   |   |   |    |     |     |
| YOUTH |   |   |   |    |     |     |